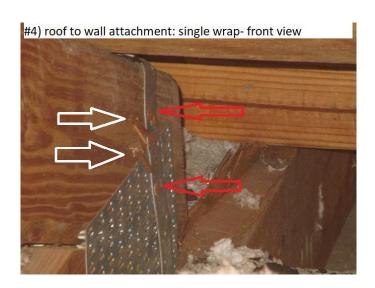

|                                 |                                         |                                                               |  |  |
| *This verification form is valid for up to five (5) years pro<br>inaccuracies found on the form.                                                                                                                                                                                                                        | vided no material changes       | have been made                          | e to the structure or                                         |  |  |