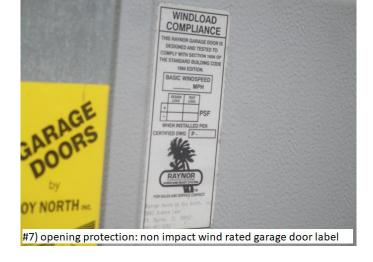

|                                 |                                         |                                                               |  |  |
| *This verification form is valid for up to five (5) years pro<br>inaccuracies found on the form.                                                                                                                                                                                                                        | vided no material changes       | have been made                          | e to the structure or                                         |  |  |