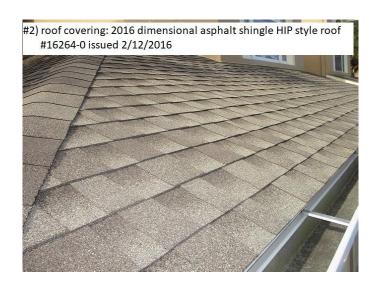

## Uniform Mitigation Verification Inspection Form

|                                                                                                                                                                                                                                                                                                                                                                                                                                                                                                                                                                                                                                                                                                                                                                                                                                                                                                                                                                                                                                                                                                                                                                                                                                                                                                                                                                                                                                                                                                                                                                                                                                                                                                                                                                                                                                                                                                                                                                                                                                                                                                                                | unis form and any doc                                                                                                                                                               | umentation provid                              | eu with the mstrance                            | ропсу                                        |  |  |
|--------------------------------------------------------------------------------------------------------------------------------------------------------------------------------------------------------------------------------------------------------------------------------------------------------------------------------------------------------------------------------------------------------------------------------------------------------------------------------------------------------------------------------------------------------------------------------------------------------------------------------------------------------------------------------------------------------------------------------------------------------------------------------------------------------------------------------------------------------------------------------------------------------------------------------------------------------------------------------------------------------------------------------------------------------------------------------------------------------------------------------------------------------------------------------------------------------------------------------------------------------------------------------------------------------------------------------------------------------------------------------------------------------------------------------------------------------------------------------------------------------------------------------------------------------------------------------------------------------------------------------------------------------------------------------------------------------------------------------------------------------------------------------------------------------------------------------------------------------------------------------------------------------------------------------------------------------------------------------------------------------------------------------------------------------------------------------------------------------------------------------|-------------------------------------------------------------------------------------------------------------------------------------------------------------------------------------|------------------------------------------------|-------------------------------------------------|----------------------------------------------|--|--|
| Inspection Date: 01/25/2018                                                                                                                                                                                                                                                                                                                                                                                                                                                                                                                                                                                                                                                                                                                                                                                                                                                                                                                                                                                                                                                                                                                                                                                                                                                                                                                                                                                                                                                                                                                                                                                                                                                                                                                                                                                                                                                                                                                                                                                                                                                                                                    |                                                                                                                                                                                     |                                                |                                                 |                                              |  |  |
| Owner Information                                                                                                                                                                                                                                                                                                                                                                                                                                                                                                                                                                                                                                                                                                                                                                                                                                                                                                                                                                                                                                                                                                                                                                                                                                                                                                                                                                                                                                                                                                                                                                                                                                                                                                                                                                                                                                                                                                                                                                                                                                                                                                              |                                                                                                                                                                                     |                                                |                                                 |                                              |  |  |
| Owner Name: Marsh Landing I bldg 5                                                                                                                                                                                                                                                                                                                                                                                                                                                                                                                                                                                                                                                                                                                                                                                                                                                                                                                                                                                                                                                                                                                                                                                                                                                                                                                                                                                                                                                                                                                                                                                                                                                                                                                                                                                                                                                                                                                                                                                                                                                                                             |                                                                                                                                                                                     | Contact Person: Jame Mordaunt- PM              |                                                 |                                              |  |  |
| Address: 22952-54-56-58 Lone Oak Drive                                                                                                                                                                                                                                                                                                                                                                                                                                                                                                                                                                                                                                                                                                                                                                                                                                                                                                                                                                                                                                                                                                                                                                                                                                                                                                                                                                                                                                                                                                                                                                                                                                                                                                                                                                                                                                                                                                                                                                                                                                                                                         |                                                                                                                                                                                     |                                                | Home Phone:                                     |                                              |  |  |
| City: Estero                                                                                                                                                                                                                                                                                                                                                                                                                                                                                                                                                                                                                                                                                                                                                                                                                                                                                                                                                                                                                                                                                                                                                                                                                                                                                                                                                                                                                                                                                                                                                                                                                                                                                                                                                                                                                                                                                                                                                                                                                                                                                                                   | Zip: 339                                                                                                                                                                            | 928                                            | Work Phone:                                     |                                              |  |  |
| County: LEE                                                                                                                                                                                                                                                                                                                                                                                                                                                                                                                                                                                                                                                                                                                                                                                                                                                                                                                                                                                                                                                                                                                                                                                                                                                                                                                                                                                                                                                                                                                                                                                                                                                                                                                                                                                                                                                                                                                                                                                                                                                                                                                    |                                                                                                                                                                                     |                                                | Cell Phone: 239-513-9433 ext 7                  |                                              |  |  |
| Insurance Company:                                                                                                                                                                                                                                                                                                                                                                                                                                                                                                                                                                                                                                                                                                                                                                                                                                                                                                                                                                                                                                                                                                                                                                                                                                                                                                                                                                                                                                                                                                                                                                                                                                                                                                                                                                                                                                                                                                                                                                                                                                                                                                             |                                                                                                                                                                                     |                                                | Policy #:                                       |                                              |  |  |
| Year of Home: 1997                                                                                                                                                                                                                                                                                                                                                                                                                                                                                                                                                                                                                                                                                                                                                                                                                                                                                                                                                                                                                                                                                                                                                                                                                                                                                                                                                                                                                                                                                                                                                                                                                                                                                                                                                                                                                                                                                                                                                                                                                                                                                                             | # of Stories: 2                                                                                                                                                                     |                                                | Email:                                          |                                              |  |  |
| NOTE: Any documentation used in validating the compliance or existence of each construction or mitigation attribute must accompany this form. At least one photograph must accompany this form to validate each attribute marked in questions 3 though 7. The insurer may ask additional questions regarding the mitigated feature(s) verified on this form.                                                                                                                                                                                                                                                                                                                                                                                                                                                                                                                                                                                                                                                                                                                                                                                                                                                                                                                                                                                                                                                                                                                                                                                                                                                                                                                                                                                                                                                                                                                                                                                                                                                                                                                                                                   |                                                                                                                                                                                     |                                                |                                                 |                                              |  |  |
| 1. <b><u>Building Code</u></b> : Was the structure but the HVHZ (Miami-Dade or Broward of                                                                                                                                                                                                                                                                                                                                                                                                                                                                                                                                                                                                                                                                                                                                                                                                                                                                                                                                                                                                                                                                                                                                                                                                                                                                                                                                                                                                                                                                                                                                                                                                                                                                                                                                                                                                                                                                                                                                                                                                                                      | counties), South Florida Bu                                                                                                                                                         | ilding Code (SFBC-9                            | 4)?                                             |                                              |  |  |
|                                                                                                                                                                                                                                                                                                                                                                                                                                                                                                                                                                                                                                                                                                                                                                                                                                                                                                                                                                                                                                                                                                                                                                                                                                                                                                                                                                                                                                                                                                                                                                                                                                                                                                                                                                                                                                                                                                                                                                                                                                                                                                                                | A. Built in compliance with the FBC: Year Built For homes built in 2002/2003 provide a permit application with a date after 3/1/2002: Building Permit Application Date (MM/DD/YYYY) |                                                |                                                 |                                              |  |  |
| B. For the HVHZ Only: Built in c provide a permit application with                                                                                                                                                                                                                                                                                                                                                                                                                                                                                                                                                                                                                                                                                                                                                                                                                                                                                                                                                                                                                                                                                                                                                                                                                                                                                                                                                                                                                                                                                                                                                                                                                                                                                                                                                                                                                                                                                                                                                                                                                                                             |                                                                                                                                                                                     |                                                | . For homes built in 199 on Date (MM/DD/YYYY)   | 94, 1995, and 1996                           |  |  |
| C. Unknown or does not meet the                                                                                                                                                                                                                                                                                                                                                                                                                                                                                                                                                                                                                                                                                                                                                                                                                                                                                                                                                                                                                                                                                                                                                                                                                                                                                                                                                                                                                                                                                                                                                                                                                                                                                                                                                                                                                                                                                                                                                                                                                                                                                                | requirements of Answer "A                                                                                                                                                           | A" or "B"                                      |                                                 |                                              |  |  |
| 2. <b>Roof Covering:</b> Select all roof covering types in use. Provide the permit application date OR FBC/MDC Product Approval number OR Year of Original Installation/Replacement OR indicate that no information was available to verify compliance for each roof covering identified.                                                                                                                                                                                                                                                                                                                                                                                                                                                                                                                                                                                                                                                                                                                                                                                                                                                                                                                                                                                                                                                                                                                                                                                                                                                                                                                                                                                                                                                                                                                                                                                                                                                                                                                                                                                                                                      |                                                                                                                                                                                     |                                                |                                                 |                                              |  |  |
| Per 2.1 Roof Covering Type:                                                                                                                                                                                                                                                                                                                                                                                                                                                                                                                                                                                                                                                                                                                                                                                                                                                                                                                                                                                                                                                                                                                                                                                                                                                                                                                                                                                                                                                                                                                                                                                                                                                                                                                                                                                                                                                                                                                                                                                                                                                                                                    | nit Application<br>Date                                                                                                                                                             | FBC or MDC<br>Product Approval #               | Year of Original Installation or<br>Replacement | No Information<br>Provided for<br>Compliance |  |  |
| 1. Asphalt/Fiberglass Shingle                                                                                                                                                                                                                                                                                                                                                                                                                                                                                                                                                                                                                                                                                                                                                                                                                                                                                                                                                                                                                                                                                                                                                                                                                                                                                                                                                                                                                                                                                                                                                                                                                                                                                                                                                                                                                                                                                                                                                                                                                                                                                                  | 2/12/2016                                                                                                                                                                           | #16264-0                                       |                                                 |                                              |  |  |
| 2. Concrete/Clay Tile                                                                                                                                                                                                                                                                                                                                                                                                                                                                                                                                                                                                                                                                                                                                                                                                                                                                                                                                                                                                                                                                                                                                                                                                                                                                                                                                                                                                                                                                                                                                                                                                                                                                                                                                                                                                                                                                                                                                                                                                                                                                                                          |                                                                                                                                                                                     |                                                | •                                               |                                              |  |  |
| 3. Metal                                                                                                                                                                                                                                                                                                                                                                                                                                                                                                                                                                                                                                                                                                                                                                                                                                                                                                                                                                                                                                                                                                                                                                                                                                                                                                                                                                                                                                                                                                                                                                                                                                                                                                                                                                                                                                                                                                                                                                                                                                                                                                                       |                                                                                                                                                                                     |                                                |                                                 | H                                            |  |  |
| <u></u>                                                                                                                                                                                                                                                                                                                                                                                                                                                                                                                                                                                                                                                                                                                                                                                                                                                                                                                                                                                                                                                                                                                                                                                                                                                                                                                                                                                                                                                                                                                                                                                                                                                                                                                                                                                                                                                                                                                                                                                                                                                                                                                        |                                                                                                                                                                                     |                                                |                                                 |                                              |  |  |
| 4. Built Up                                                                                                                                                                                                                                                                                                                                                                                                                                                                                                                                                                                                                                                                                                                                                                                                                                                                                                                                                                                                                                                                                                                                                                                                                                                                                                                                                                                                                                                                                                                                                                                                                                                                                                                                                                                                                                                                                                                                                                                                                                                                                                                    |                                                                                                                                                                                     |                                                |                                                 | 닐                                            |  |  |
| 5. Membrane                                                                                                                                                                                                                                                                                                                                                                                                                                                                                                                                                                                                                                                                                                                                                                                                                                                                                                                                                                                                                                                                                                                                                                                                                                                                                                                                                                                                                                                                                                                                                                                                                                                                                                                                                                                                                                                                                                                                                                                                                                                                                                                    |                                                                                                                                                                                     |                                                | *                                               |                                              |  |  |
| 6. Other                                                                                                                                                                                                                                                                                                                                                                                                                                                                                                                                                                                                                                                                                                                                                                                                                                                                                                                                                                                                                                                                                                                                                                                                                                                                                                                                                                                                                                                                                                                                                                                                                                                                                                                                                                                                                                                                                                                                                                                                                                                                                                                       |                                                                                                                                                                                     |                                                |                                                 |                                              |  |  |
| A. All roof coverings listed above meet the FBC with a FBC or Miami-Dade Product Approval listing current at time of installation OR have a roofing permit application date on or after 3/1/02 OR the roof is original and built in 2004 or later.                                                                                                                                                                                                                                                                                                                                                                                                                                                                                                                                                                                                                                                                                                                                                                                                                                                                                                                                                                                                                                                                                                                                                                                                                                                                                                                                                                                                                                                                                                                                                                                                                                                                                                                                                                                                                                                                             |                                                                                                                                                                                     |                                                |                                                 |                                              |  |  |
| B. All roof coverings have a Mian roofing permit application after 9/                                                                                                                                                                                                                                                                                                                                                                                                                                                                                                                                                                                                                                                                                                                                                                                                                                                                                                                                                                                                                                                                                                                                                                                                                                                                                                                                                                                                                                                                                                                                                                                                                                                                                                                                                                                                                                                                                                                                                                                                                                                          | ni-Dade Product Approval                                                                                                                                                            | listing current at time                        | of installation OR (for the                     | e HVHZ only) a                               |  |  |
| C. One or more roof coverings do                                                                                                                                                                                                                                                                                                                                                                                                                                                                                                                                                                                                                                                                                                                                                                                                                                                                                                                                                                                                                                                                                                                                                                                                                                                                                                                                                                                                                                                                                                                                                                                                                                                                                                                                                                                                                                                                                                                                                                                                                                                                                               | not meet the requirements                                                                                                                                                           | of Answer "A" or "B                            | »·                                              |                                              |  |  |
| ☐ D. No roof coverings meet the req                                                                                                                                                                                                                                                                                                                                                                                                                                                                                                                                                                                                                                                                                                                                                                                                                                                                                                                                                                                                                                                                                                                                                                                                                                                                                                                                                                                                                                                                                                                                                                                                                                                                                                                                                                                                                                                                                                                                                                                                                                                                                            | _                                                                                                                                                                                   |                                                |                                                 |                                              |  |  |
| 3. <b>Roof Deck Attachment</b> : What is the                                                                                                                                                                                                                                                                                                                                                                                                                                                                                                                                                                                                                                                                                                                                                                                                                                                                                                                                                                                                                                                                                                                                                                                                                                                                                                                                                                                                                                                                                                                                                                                                                                                                                                                                                                                                                                                                                                                                                                                                                                                                                   |                                                                                                                                                                                     |                                                |                                                 |                                              |  |  |
|                                                                                                                                                                                                                                                                                                                                                                                                                                                                                                                                                                                                                                                                                                                                                                                                                                                                                                                                                                                                                                                                                                                                                                                                                                                                                                                                                                                                                                                                                                                                                                                                                                                                                                                                                                                                                                                                                                                                                                                                                                                                                                                                |                                                                                                                                                                                     |                                                | rofter (creed a movimur                         | n of 24" inches o o )                        |  |  |
| A. Plywood/Oriented strand board (OSB) roof sheathing attached to the roof truss/rafter (spaced a maximum of 24" inches on by staples or 6d nails spaced at 6" along the edge and 12" in the fieldOR- Batten decking supporting wood shakes or wo shinglesOR- Any system of screws, nails, adhesives, other deck fastening system or truss/rafter spacing that has an equivalent mean uplift less than that required for Options B or C below.                                                                                                                                                                                                                                                                                                                                                                                                                                                                                                                                                                                                                                                                                                                                                                                                                                                                                                                                                                                                                                                                                                                                                                                                                                                                                                                                                                                                                                                                                                                                                                                                                                                                                 |                                                                                                                                                                                     |                                                |                                                 |                                              |  |  |
| B. Plywood/OSB roof sheathing with a minimum thickness of 7/16"inch attached to the roof truss/rafter (spaced a maximum 24"inches o.c.) by 8d common nails spaced a maximum of 12" inches in the fieldOR- Any system of screws, nails, adhesive other deck fastening system or truss/rafter spacing that is shown to have an equivalent or greater resistance than 8d nails space a maximum of 12 inches in the field or has a mean uplift resistance of at least 103 psf.                                                                                                                                                                                                                                                                                                                                                                                                                                                                                                                                                                                                                                                                                                                                                                                                                                                                                                                                                                                                                                                                                                                                                                                                                                                                                                                                                                                                                                                                                                                                                                                                                                                     |                                                                                                                                                                                     |                                                |                                                 |                                              |  |  |
| C. Plywood/OSB roof sheathing 24"inches o.c.) by 8d common na decking with a minimum of 2 nai  Inspectors Initials KPN Property Additional Common Property Property Additional Common Property Property Additional Common Property Property Additional Common Property Property Property Property Additional Common Property P | <mark>ils spaced a maximum of 6</mark><br>ls per board (or 1 nail per b                                                                                                             | or inches in the field. board if each board is | -OR- Dimensional lumbe                          | er/Tongue & Groove                           |  |  |
| Inspectors Initials Mark Property Addi                                                                                                                                                                                                                                                                                                                                                                                                                                                                                                                                                                                                                                                                                                                                                                                                                                                                                                                                                                                                                                                                                                                                                                                                                                                                                                                                                                                                                                                                                                                                                                                                                                                                                                                                                                                                                                                                                                                                                                                                                                                                                         | ress_22302-04-00-00 LOI                                                                                                                                                             | Oak Dilve                                      | LSIGIO                                          |                                              |  |  |
| *This verification form is valid for un t                                                                                                                                                                                                                                                                                                                                                                                                                                                                                                                                                                                                                                                                                                                                                                                                                                                                                                                                                                                                                                                                                                                                                                                                                                                                                                                                                                                                                                                                                                                                                                                                                                                                                                                                                                                                                                                                                                                                                                                                                                                                                      | o five (5) years provided r                                                                                                                                                         | no matorial changes                            | have been made to the st                        | truoturo or                                  |  |  |