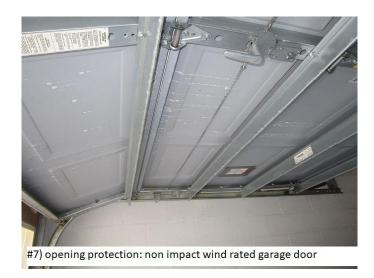

|                                 |                                         |                                                               |  |  |
| *This verification form is valid for up to five (5) years pro<br>inaccuracies found on the form.                                                                                                                                                                                                                        | vided no material changes       | have been made                          | e to the structure or                                         |  |  |