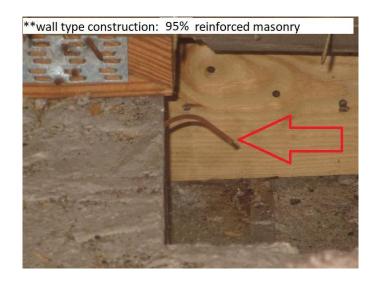

## Uniform Mitigation Verification Inspection Form

|                                                                                                                                                                                                                                                                                                                                                                                                                                                                                                                                                                                                                                                                                                                                                                                                                                                                                                                                                                                                                                                                                                                                                                                                                                                                                                                                                                                                                                                                                                                                                                                                                                                                                                                                                                                                                                                                                                                                                                                                                                                                                                                                | unis form and any doc                                                                                                                                                               | umentation provid                              | eu with the mstrance                            | ропсу                                        |  |  |
|--------------------------------------------------------------------------------------------------------------------------------------------------------------------------------------------------------------------------------------------------------------------------------------------------------------------------------------------------------------------------------------------------------------------------------------------------------------------------------------------------------------------------------------------------------------------------------------------------------------------------------------------------------------------------------------------------------------------------------------------------------------------------------------------------------------------------------------------------------------------------------------------------------------------------------------------------------------------------------------------------------------------------------------------------------------------------------------------------------------------------------------------------------------------------------------------------------------------------------------------------------------------------------------------------------------------------------------------------------------------------------------------------------------------------------------------------------------------------------------------------------------------------------------------------------------------------------------------------------------------------------------------------------------------------------------------------------------------------------------------------------------------------------------------------------------------------------------------------------------------------------------------------------------------------------------------------------------------------------------------------------------------------------------------------------------------------------------------------------------------------------|-------------------------------------------------------------------------------------------------------------------------------------------------------------------------------------|------------------------------------------------|-------------------------------------------------|----------------------------------------------|--|--|
| Inspection Date: 01/25/2018                                                                                                                                                                                                                                                                                                                                                                                                                                                                                                                                                                                                                                                                                                                                                                                                                                                                                                                                                                                                                                                                                                                                                                                                                                                                                                                                                                                                                                                                                                                                                                                                                                                                                                                                                                                                                                                                                                                                                                                                                                                                                                    |                                                                                                                                                                                     |                                                |                                                 |                                              |  |  |
| Owner Information                                                                                                                                                                                                                                                                                                                                                                                                                                                                                                                                                                                                                                                                                                                                                                                                                                                                                                                                                                                                                                                                                                                                                                                                                                                                                                                                                                                                                                                                                                                                                                                                                                                                                                                                                                                                                                                                                                                                                                                                                                                                                                              |                                                                                                                                                                                     |                                                |                                                 |                                              |  |  |
| Owner Name: Marsh Landing I bldg 5                                                                                                                                                                                                                                                                                                                                                                                                                                                                                                                                                                                                                                                                                                                                                                                                                                                                                                                                                                                                                                                                                                                                                                                                                                                                                                                                                                                                                                                                                                                                                                                                                                                                                                                                                                                                                                                                                                                                                                                                                                                                                             |                                                                                                                                                                                     | Contact Person: Jame Mordaunt- PM              |                                                 |                                              |  |  |
| Address: 22952-54-56-58 Lone Oak Drive                                                                                                                                                                                                                                                                                                                                                                                                                                                                                                                                                                                                                                                                                                                                                                                                                                                                                                                                                                                                                                                                                                                                                                                                                                                                                                                                                                                                                                                                                                                                                                                                                                                                                                                                                                                                                                                                                                                                                                                                                                                                                         |                                                                                                                                                                                     |                                                | Home Phone:                                     |                                              |  |  |
| City: Estero                                                                                                                                                                                                                                                                                                                                                                                                                                                                                                                                                                                                                                                                                                                                                                                                                                                                                                                                                                                                                                                                                                                                                                                                                                                                                                                                                                                                                                                                                                                                                                                                                                                                                                                                                                                                                                                                                                                                                                                                                                                                                                                   | Zip: 339                                                                                                                                                                            | 928                                            | Work Phone:                                     |                                              |  |  |
| County: LEE                                                                                                                                                                                                                                                                                                                                                                                                                                                                                                                                                                                                                                                                                                                                                                                                                                                                                                                                                                                                                                                                                                                                                                                                                                                                                                                                                                                                                                                                                                                                                                                                                                                                                                                                                                                                                                                                                                                                                                                                                                                                                                                    |                                                                                                                                                                                     |                                                | Cell Phone: 239-513-9433 ext 7                  |                                              |  |  |
| Insurance Company:                                                                                                                                                                                                                                                                                                                                                                                                                                                                                                                                                                                                                                                                                                                                                                                                                                                                                                                                                                                                                                                                                                                                                                                                                                                                                                                                                                                                                                                                                                                                                                                                                                                                                                                                                                                                                                                                                                                                                                                                                                                                                                             |                                                                                                                                                                                     |                                                | Policy #:                                       |                                              |  |  |
| Year of Home: 1997                                                                                                                                                                                                                                                                                                                                                                                                                                                                                                                                                                                                                                                                                                                                                                                                                                                                                                                                                                                                                                                                                                                                                                                                                                                                                                                                                                                                                                                                                                                                                                                                                                                                                                                                                                                                                                                                                                                                                                                                                                                                                                             | # of Stories: 2                                                                                                                                                                     |                                                | Email:                                          |                                              |  |  |
| NOTE: Any documentation used in validating the compliance or existence of each construction or mitigation attribute must accompany this form. At least one photograph must accompany this form to validate each attribute marked in questions 3 though 7. The insurer may ask additional questions regarding the mitigated feature(s) verified on this form.                                                                                                                                                                                                                                                                                                                                                                                                                                                                                                                                                                                                                                                                                                                                                                                                                                                                                                                                                                                                                                                                                                                                                                                                                                                                                                                                                                                                                                                                                                                                                                                                                                                                                                                                                                   |                                                                                                                                                                                     |                                                |                                                 |                                              |  |  |
| 1. <b><u>Building Code</u></b> : Was the structure but the HVHZ (Miami-Dade or Broward of                                                                                                                                                                                                                                                                                                                                                                                                                                                                                                                                                                                                                                                                                                                                                                                                                                                                                                                                                                                                                                                                                                                                                                                                                                                                                                                                                                                                                                                                                                                                                                                                                                                                                                                                                                                                                                                                                                                                                                                                                                      | counties), South Florida Bu                                                                                                                                                         | ilding Code (SFBC-9                            | 4)?                                             |                                              |  |  |
|                                                                                                                                                                                                                                                                                                                                                                                                                                                                                                                                                                                                                                                                                                                                                                                                                                                                                                                                                                                                                                                                                                                                                                                                                                                                                                                                                                                                                                                                                                                                                                                                                                                                                                                                                                                                                                                                                                                                                                                                                                                                                                                                | A. Built in compliance with the FBC: Year Built For homes built in 2002/2003 provide a permit application with a date after 3/1/2002: Building Permit Application Date (MM/DD/YYYY) |                                                |                                                 |                                              |  |  |
| B. For the HVHZ Only: Built in c provide a permit application with                                                                                                                                                                                                                                                                                                                                                                                                                                                                                                                                                                                                                                                                                                                                                                                                                                                                                                                                                                                                                                                                                                                                                                                                                                                                                                                                                                                                                                                                                                                                                                                                                                                                                                                                                                                                                                                                                                                                                                                                                                                             |                                                                                                                                                                                     |                                                | . For homes built in 199 on Date (MM/DD/YYYY)   | 94, 1995, and 1996                           |  |  |
| C. Unknown or does not meet the                                                                                                                                                                                                                                                                                                                                                                                                                                                                                                                                                                                                                                                                                                                                                                                                                                                                                                                                                                                                                                                                                                                                                                                                                                                                                                                                                                                                                                                                                                                                                                                                                                                                                                                                                                                                                                                                                                                                                                                                                                                                                                | requirements of Answer "A                                                                                                                                                           | A" or "B"                                      |                                                 |                                              |  |  |
| 2. <b>Roof Covering:</b> Select all roof covering types in use. Provide the permit application date OR FBC/MDC Product Approval number OR Year of Original Installation/Replacement OR indicate that no information was available to verify compliance for each roof covering identified.                                                                                                                                                                                                                                                                                                                                                                                                                                                                                                                                                                                                                                                                                                                                                                                                                                                                                                                                                                                                                                                                                                                                                                                                                                                                                                                                                                                                                                                                                                                                                                                                                                                                                                                                                                                                                                      |                                                                                                                                                                                     |                                                |                                                 |                                              |  |  |
| Per 2.1 Roof Covering Type:                                                                                                                                                                                                                                                                                                                                                                                                                                                                                                                                                                                                                                                                                                                                                                                                                                                                                                                                                                                                                                                                                                                                                                                                                                                                                                                                                                                                                                                                                                                                                                                                                                                                                                                                                                                                                                                                                                                                                                                                                                                                                                    | nit Application<br>Date                                                                                                                                                             | FBC or MDC<br>Product Approval #               | Year of Original Installation or<br>Replacement | No Information<br>Provided for<br>Compliance |  |  |
| 1. Asphalt/Fiberglass Shingle                                                                                                                                                                                                                                                                                                                                                                                                                                                                                                                                                                                                                                                                                                                                                                                                                                                                                                                                                                                                                                                                                                                                                                                                                                                                                                                                                                                                                                                                                                                                                                                                                                                                                                                                                                                                                                                                                                                                                                                                                                                                                                  | 2/12/2016                                                                                                                                                                           | #16264-0                                       |                                                 |                                              |  |  |
| 2. Concrete/Clay Tile                                                                                                                                                                                                                                                                                                                                                                                                                                                                                                                                                                                                                                                                                                                                                                                                                                                                                                                                                                                                                                                                                                                                                                                                                                                                                                                                                                                                                                                                                                                                                                                                                                                                                                                                                                                                                                                                                                                                                                                                                                                                                                          |                                                                                                                                                                                     |                                                | •                                               |                                              |  |  |
| 3. Metal                                                                                                                                                                                                                                                                                                                                                                                                                                                                                                                                                                                                                                                                                                                                                                                                                                                                                                                                                                                                                                                                                                                                                                                                                                                                                                                                                                                                                                                                                                                                                                                                                                                                                                                                                                                                                                                                                                                                                                                                                                                                                                                       |                                                                                                                                                                                     |                                                |                                                 | H                                            |  |  |
| <u></u>                                                                                                                                                                                                                                                                                                                                                                                                                                                                                                                                                                                                                                                                                                                                                                                                                                                                                                                                                                                                                                                                                                                                                                                                                                                                                                                                                                                                                                                                                                                                                                                                                                                                                                                                                                                                                                                                                                                                                                                                                                                                                                                        |                                                                                                                                                                                     |                                                |                                                 |                                              |  |  |
| 4. Built Up                                                                                                                                                                                                                                                                                                                                                                                                                                                                                                                                                                                                                                                                                                                                                                                                                                                                                                                                                                                                                                                                                                                                                                                                                                                                                                                                                                                                                                                                                                                                                                                                                                                                                                                                                                                                                                                                                                                                                                                                                                                                                                                    |                                                                                                                                                                                     |                                                |                                                 | 닐                                            |  |  |
| 5. Membrane                                                                                                                                                                                                                                                                                                                                                                                                                                                                                                                                                                                                                                                                                                                                                                                                                                                                                                                                                                                                                                                                                                                                                                                                                                                                                                                                                                                                                                                                                                                                                                                                                                                                                                                                                                                                                                                                                                                                                                                                                                                                                                                    |                                                                                                                                                                                     |                                                | *                                               |                                              |  |  |
| 6. Other                                                                                                                                                                                                                                                                                                                                                                                                                                                                                                                                                                                                                                                                                                                                                                                                                                                                                                                                                                                                                                                                                                                                                                                                                                                                                                                                                                                                                                                                                                                                                                                                                                                                                                                                                                                                                                                                                                                                                                                                                                                                                                                       |                                                                                                                                                                                     |                                                |                                                 |                                              |  |  |
| A. All roof coverings listed above meet the FBC with a FBC or Miami-Dade Product Approval listing current at time of installation OR have a roofing permit application date on or after 3/1/02 OR the roof is original and built in 2004 or later.                                                                                                                                                                                                                                                                                                                                                                                                                                                                                                                                                                                                                                                                                                                                                                                                                                                                                                                                                                                                                                                                                                                                                                                                                                                                                                                                                                                                                                                                                                                                                                                                                                                                                                                                                                                                                                                                             |                                                                                                                                                                                     |                                                |                                                 |                                              |  |  |
| B. All roof coverings have a Mian roofing permit application after 9/                                                                                                                                                                                                                                                                                                                                                                                                                                                                                                                                                                                                                                                                                                                                                                                                                                                                                                                                                                                                                                                                                                                                                                                                                                                                                                                                                                                                                                                                                                                                                                                                                                                                                                                                                                                                                                                                                                                                                                                                                                                          | ni-Dade Product Approval                                                                                                                                                            | listing current at time                        | of installation OR (for the                     | e HVHZ only) a                               |  |  |
| C. One or more roof coverings do                                                                                                                                                                                                                                                                                                                                                                                                                                                                                                                                                                                                                                                                                                                                                                                                                                                                                                                                                                                                                                                                                                                                                                                                                                                                                                                                                                                                                                                                                                                                                                                                                                                                                                                                                                                                                                                                                                                                                                                                                                                                                               | not meet the requirements                                                                                                                                                           | of Answer "A" or "B                            | »·                                              |                                              |  |  |
| ☐ D. No roof coverings meet the req                                                                                                                                                                                                                                                                                                                                                                                                                                                                                                                                                                                                                                                                                                                                                                                                                                                                                                                                                                                                                                                                                                                                                                                                                                                                                                                                                                                                                                                                                                                                                                                                                                                                                                                                                                                                                                                                                                                                                                                                                                                                                            | _                                                                                                                                                                                   |                                                |                                                 |                                              |  |  |
| 3. <b>Roof Deck Attachment</b> : What is the                                                                                                                                                                                                                                                                                                                                                                                                                                                                                                                                                                                                                                                                                                                                                                                                                                                                                                                                                                                                                                                                                                                                                                                                                                                                                                                                                                                                                                                                                                                                                                                                                                                                                                                                                                                                                                                                                                                                                                                                                                                                                   |                                                                                                                                                                                     |                                                |                                                 |                                              |  |  |
|                                                                                                                                                                                                                                                                                                                                                                                                                                                                                                                                                                                                                                                                                                                                                                                                                                                                                                                                                                                                                                                                                                                                                                                                                                                                                                                                                                                                                                                                                                                                                                                                                                                                                                                                                                                                                                                                                                                                                                                                                                                                                                                                |                                                                                                                                                                                     |                                                | rofter (creed a movimur                         | n of 24" inches o o )                        |  |  |
| A. Plywood/Oriented strand board (OSB) roof sheathing attached to the roof truss/rafter (spaced a maximum of 24" inches on by staples or 6d nails spaced at 6" along the edge and 12" in the fieldOR- Batten decking supporting wood shakes or wo shinglesOR- Any system of screws, nails, adhesives, other deck fastening system or truss/rafter spacing that has an equivalent mean uplift less than that required for Options B or C below.                                                                                                                                                                                                                                                                                                                                                                                                                                                                                                                                                                                                                                                                                                                                                                                                                                                                                                                                                                                                                                                                                                                                                                                                                                                                                                                                                                                                                                                                                                                                                                                                                                                                                 |                                                                                                                                                                                     |                                                |                                                 |                                              |  |  |
| B. Plywood/OSB roof sheathing with a minimum thickness of 7/16"inch attached to the roof truss/rafter (spaced a maximum 24"inches o.c.) by 8d common nails spaced a maximum of 12" inches in the fieldOR- Any system of screws, nails, adhesive other deck fastening system or truss/rafter spacing that is shown to have an equivalent or greater resistance than 8d nails space a maximum of 12 inches in the field or has a mean uplift resistance of at least 103 psf.                                                                                                                                                                                                                                                                                                                                                                                                                                                                                                                                                                                                                                                                                                                                                                                                                                                                                                                                                                                                                                                                                                                                                                                                                                                                                                                                                                                                                                                                                                                                                                                                                                                     |                                                                                                                                                                                     |                                                |                                                 |                                              |  |  |
| C. Plywood/OSB roof sheathing 24"inches o.c.) by 8d common na decking with a minimum of 2 nai  Inspectors Initials KPN Property Additional Common Property Property Additional Common Property Property Additional Common Property Property Additional Common Property Property Property Property Additional Common Property P | <mark>ils spaced a maximum of 6</mark><br>ls per board (or 1 nail per b                                                                                                             | or inches in the field. board if each board is | -OR- Dimensional lumbe                          | er/Tongue & Groove                           |  |  |
| Inspectors Initials Mark Property Addi                                                                                                                                                                                                                                                                                                                                                                                                                                                                                                                                                                                                                                                                                                                                                                                                                                                                                                                                                                                                                                                                                                                                                                                                                                                                                                                                                                                                                                                                                                                                                                                                                                                                                                                                                                                                                                                                                                                                                                                                                                                                                         | ress_22302-04-00-00 LOI                                                                                                                                                             | Oak Dilve                                      | LSIGIO                                          |                                              |  |  |
| *This verification form is valid for un t                                                                                                                                                                                                                                                                                                                                                                                                                                                                                                                                                                                                                                                                                                                                                                                                                                                                                                                                                                                                                                                                                                                                                                                                                                                                                                                                                                                                                                                                                                                                                                                                                                                                                                                                                                                                                                                                                                                                                                                                                                                                                      | o five (5) years provided r                                                                                                                                                         | no matorial changes                            | have been made to the st                        | truoturo or                                  |  |  |