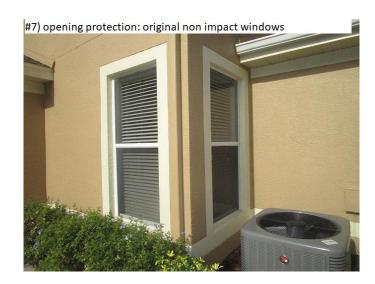

|                                 |                                         |                                                               |  |  |
| *This verification form is valid for up to five (5) years pro<br>inaccuracies found on the form.                                                                                                                                                                                                                        | vided no material changes       | have been made                          | e to the structure or                                         |  |  |