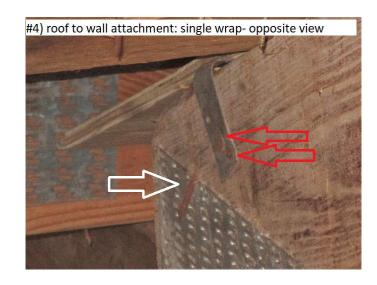

|                                 |                                         |                                                               |  |  |
| *This verification form is valid for up to five (5) years pro<br>inaccuracies found on the form.                                                                                                                                                                                                                        | vided no material changes       | have been made                          | e to the structure or                                         |  |  |