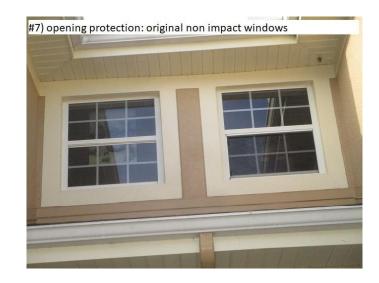

|                                 |                                         |                                                               |  |  |
| *This verification form is valid for up to five (5) years pro<br>inaccuracies found on the form.                                                                                                                                                                                                                        | vided no material changes       | have been made                          | e to the structure or                                         |  |  |