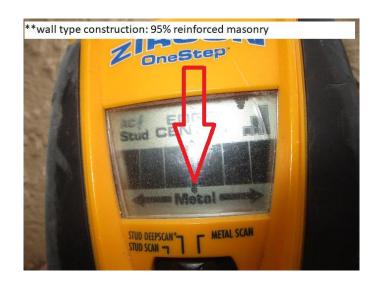

## Uniform Mitigation Verification Inspection Form

|                                                                                                                                                                                                                                                                                                                                                                                                                                                                                                                                                                                                                                                                                                                                                                                                                                                                                                                                                                                                                                                                                                                                                                                                                                                                                                                                                                                                                                                                                                                                                                                                                                                                                                                                                                                                                                                                                                                                                                                                                                                                                                                                | unis form and any doc                                                                                                                                                               | umentation provid                              | eu with the mstrance                            | ропсу                                        |  |  |
|--------------------------------------------------------------------------------------------------------------------------------------------------------------------------------------------------------------------------------------------------------------------------------------------------------------------------------------------------------------------------------------------------------------------------------------------------------------------------------------------------------------------------------------------------------------------------------------------------------------------------------------------------------------------------------------------------------------------------------------------------------------------------------------------------------------------------------------------------------------------------------------------------------------------------------------------------------------------------------------------------------------------------------------------------------------------------------------------------------------------------------------------------------------------------------------------------------------------------------------------------------------------------------------------------------------------------------------------------------------------------------------------------------------------------------------------------------------------------------------------------------------------------------------------------------------------------------------------------------------------------------------------------------------------------------------------------------------------------------------------------------------------------------------------------------------------------------------------------------------------------------------------------------------------------------------------------------------------------------------------------------------------------------------------------------------------------------------------------------------------------------|-------------------------------------------------------------------------------------------------------------------------------------------------------------------------------------|------------------------------------------------|-------------------------------------------------|----------------------------------------------|--|--|
| Inspection Date: 01/25/2018                                                                                                                                                                                                                                                                                                                                                                                                                                                                                                                                                                                                                                                                                                                                                                                                                                                                                                                                                                                                                                                                                                                                                                                                                                                                                                                                                                                                                                                                                                                                                                                                                                                                                                                                                                                                                                                                                                                                                                                                                                                                                                    |                                                                                                                                                                                     |                                                |                                                 |                                              |  |  |
| Owner Information                                                                                                                                                                                                                                                                                                                                                                                                                                                                                                                                                                                                                                                                                                                                                                                                                                                                                                                                                                                                                                                                                                                                                                                                                                                                                                                                                                                                                                                                                                                                                                                                                                                                                                                                                                                                                                                                                                                                                                                                                                                                                                              |                                                                                                                                                                                     |                                                |                                                 |                                              |  |  |
| Owner Name: Marsh Landing I bldg 5                                                                                                                                                                                                                                                                                                                                                                                                                                                                                                                                                                                                                                                                                                                                                                                                                                                                                                                                                                                                                                                                                                                                                                                                                                                                                                                                                                                                                                                                                                                                                                                                                                                                                                                                                                                                                                                                                                                                                                                                                                                                                             |                                                                                                                                                                                     | Contact Person: Jame Mordaunt- PM              |                                                 |                                              |  |  |
| Address: 22952-54-56-58 Lone Oak Drive                                                                                                                                                                                                                                                                                                                                                                                                                                                                                                                                                                                                                                                                                                                                                                                                                                                                                                                                                                                                                                                                                                                                                                                                                                                                                                                                                                                                                                                                                                                                                                                                                                                                                                                                                                                                                                                                                                                                                                                                                                                                                         |                                                                                                                                                                                     |                                                | Home Phone:                                     |                                              |  |  |
| City: Estero                                                                                                                                                                                                                                                                                                                                                                                                                                                                                                                                                                                                                                                                                                                                                                                                                                                                                                                                                                                                                                                                                                                                                                                                                                                                                                                                                                                                                                                                                                                                                                                                                                                                                                                                                                                                                                                                                                                                                                                                                                                                                                                   | Zip: 339                                                                                                                                                                            | 928                                            | Work Phone:                                     |                                              |  |  |
| County: LEE                                                                                                                                                                                                                                                                                                                                                                                                                                                                                                                                                                                                                                                                                                                                                                                                                                                                                                                                                                                                                                                                                                                                                                                                                                                                                                                                                                                                                                                                                                                                                                                                                                                                                                                                                                                                                                                                                                                                                                                                                                                                                                                    |                                                                                                                                                                                     |                                                | Cell Phone: 239-513-9433 ext 7                  |                                              |  |  |
| Insurance Company:                                                                                                                                                                                                                                                                                                                                                                                                                                                                                                                                                                                                                                                                                                                                                                                                                                                                                                                                                                                                                                                                                                                                                                                                                                                                                                                                                                                                                                                                                                                                                                                                                                                                                                                                                                                                                                                                                                                                                                                                                                                                                                             |                                                                                                                                                                                     |                                                | Policy #:                                       |                                              |  |  |
| Year of Home: 1997                                                                                                                                                                                                                                                                                                                                                                                                                                                                                                                                                                                                                                                                                                                                                                                                                                                                                                                                                                                                                                                                                                                                                                                                                                                                                                                                                                                                                                                                                                                                                                                                                                                                                                                                                                                                                                                                                                                                                                                                                                                                                                             | # of Stories: 2                                                                                                                                                                     |                                                | Email:                                          |                                              |  |  |
| NOTE: Any documentation used in validating the compliance or existence of each construction or mitigation attribute must accompany this form. At least one photograph must accompany this form to validate each attribute marked in questions 3 though 7. The insurer may ask additional questions regarding the mitigated feature(s) verified on this form.                                                                                                                                                                                                                                                                                                                                                                                                                                                                                                                                                                                                                                                                                                                                                                                                                                                                                                                                                                                                                                                                                                                                                                                                                                                                                                                                                                                                                                                                                                                                                                                                                                                                                                                                                                   |                                                                                                                                                                                     |                                                |                                                 |                                              |  |  |
| 1. <b><u>Building Code</u></b> : Was the structure but the HVHZ (Miami-Dade or Broward of                                                                                                                                                                                                                                                                                                                                                                                                                                                                                                                                                                                                                                                                                                                                                                                                                                                                                                                                                                                                                                                                                                                                                                                                                                                                                                                                                                                                                                                                                                                                                                                                                                                                                                                                                                                                                                                                                                                                                                                                                                      | counties), South Florida Bu                                                                                                                                                         | ilding Code (SFBC-9                            | 4)?                                             |                                              |  |  |
|                                                                                                                                                                                                                                                                                                                                                                                                                                                                                                                                                                                                                                                                                                                                                                                                                                                                                                                                                                                                                                                                                                                                                                                                                                                                                                                                                                                                                                                                                                                                                                                                                                                                                                                                                                                                                                                                                                                                                                                                                                                                                                                                | A. Built in compliance with the FBC: Year Built For homes built in 2002/2003 provide a permit application with a date after 3/1/2002: Building Permit Application Date (MM/DD/YYYY) |                                                |                                                 |                                              |  |  |
| B. For the HVHZ Only: Built in c provide a permit application with                                                                                                                                                                                                                                                                                                                                                                                                                                                                                                                                                                                                                                                                                                                                                                                                                                                                                                                                                                                                                                                                                                                                                                                                                                                                                                                                                                                                                                                                                                                                                                                                                                                                                                                                                                                                                                                                                                                                                                                                                                                             |                                                                                                                                                                                     |                                                | . For homes built in 199 on Date (MM/DD/YYYY)   | 94, 1995, and 1996                           |  |  |
| C. Unknown or does not meet the                                                                                                                                                                                                                                                                                                                                                                                                                                                                                                                                                                                                                                                                                                                                                                                                                                                                                                                                                                                                                                                                                                                                                                                                                                                                                                                                                                                                                                                                                                                                                                                                                                                                                                                                                                                                                                                                                                                                                                                                                                                                                                | requirements of Answer "A                                                                                                                                                           | A" or "B"                                      |                                                 |                                              |  |  |
| 2. <b>Roof Covering:</b> Select all roof covering types in use. Provide the permit application date OR FBC/MDC Product Approval number OR Year of Original Installation/Replacement OR indicate that no information was available to verify compliance for each roof covering identified.                                                                                                                                                                                                                                                                                                                                                                                                                                                                                                                                                                                                                                                                                                                                                                                                                                                                                                                                                                                                                                                                                                                                                                                                                                                                                                                                                                                                                                                                                                                                                                                                                                                                                                                                                                                                                                      |                                                                                                                                                                                     |                                                |                                                 |                                              |  |  |
| Per 2.1 Roof Covering Type:                                                                                                                                                                                                                                                                                                                                                                                                                                                                                                                                                                                                                                                                                                                                                                                                                                                                                                                                                                                                                                                                                                                                                                                                                                                                                                                                                                                                                                                                                                                                                                                                                                                                                                                                                                                                                                                                                                                                                                                                                                                                                                    | nit Application<br>Date                                                                                                                                                             | FBC or MDC<br>Product Approval #               | Year of Original Installation or<br>Replacement | No Information<br>Provided for<br>Compliance |  |  |
| 1. Asphalt/Fiberglass Shingle                                                                                                                                                                                                                                                                                                                                                                                                                                                                                                                                                                                                                                                                                                                                                                                                                                                                                                                                                                                                                                                                                                                                                                                                                                                                                                                                                                                                                                                                                                                                                                                                                                                                                                                                                                                                                                                                                                                                                                                                                                                                                                  | 2/12/2016                                                                                                                                                                           | #16264-0                                       |                                                 |                                              |  |  |
| 2. Concrete/Clay Tile                                                                                                                                                                                                                                                                                                                                                                                                                                                                                                                                                                                                                                                                                                                                                                                                                                                                                                                                                                                                                                                                                                                                                                                                                                                                                                                                                                                                                                                                                                                                                                                                                                                                                                                                                                                                                                                                                                                                                                                                                                                                                                          |                                                                                                                                                                                     |                                                | •                                               |                                              |  |  |
| 3. Metal                                                                                                                                                                                                                                                                                                                                                                                                                                                                                                                                                                                                                                                                                                                                                                                                                                                                                                                                                                                                                                                                                                                                                                                                                                                                                                                                                                                                                                                                                                                                                                                                                                                                                                                                                                                                                                                                                                                                                                                                                                                                                                                       |                                                                                                                                                                                     |                                                |                                                 | H                                            |  |  |
| <u></u>                                                                                                                                                                                                                                                                                                                                                                                                                                                                                                                                                                                                                                                                                                                                                                                                                                                                                                                                                                                                                                                                                                                                                                                                                                                                                                                                                                                                                                                                                                                                                                                                                                                                                                                                                                                                                                                                                                                                                                                                                                                                                                                        |                                                                                                                                                                                     |                                                |                                                 |                                              |  |  |
| 4. Built Up                                                                                                                                                                                                                                                                                                                                                                                                                                                                                                                                                                                                                                                                                                                                                                                                                                                                                                                                                                                                                                                                                                                                                                                                                                                                                                                                                                                                                                                                                                                                                                                                                                                                                                                                                                                                                                                                                                                                                                                                                                                                                                                    |                                                                                                                                                                                     |                                                |                                                 | 닐                                            |  |  |
| 5. Membrane                                                                                                                                                                                                                                                                                                                                                                                                                                                                                                                                                                                                                                                                                                                                                                                                                                                                                                                                                                                                                                                                                                                                                                                                                                                                                                                                                                                                                                                                                                                                                                                                                                                                                                                                                                                                                                                                                                                                                                                                                                                                                                                    |                                                                                                                                                                                     |                                                | *                                               |                                              |  |  |
| 6. Other                                                                                                                                                                                                                                                                                                                                                                                                                                                                                                                                                                                                                                                                                                                                                                                                                                                                                                                                                                                                                                                                                                                                                                                                                                                                                                                                                                                                                                                                                                                                                                                                                                                                                                                                                                                                                                                                                                                                                                                                                                                                                                                       |                                                                                                                                                                                     |                                                |                                                 |                                              |  |  |
| A. All roof coverings listed above meet the FBC with a FBC or Miami-Dade Product Approval listing current at time of installation OR have a roofing permit application date on or after 3/1/02 OR the roof is original and built in 2004 or later.                                                                                                                                                                                                                                                                                                                                                                                                                                                                                                                                                                                                                                                                                                                                                                                                                                                                                                                                                                                                                                                                                                                                                                                                                                                                                                                                                                                                                                                                                                                                                                                                                                                                                                                                                                                                                                                                             |                                                                                                                                                                                     |                                                |                                                 |                                              |  |  |
| B. All roof coverings have a Mian roofing permit application after 9/                                                                                                                                                                                                                                                                                                                                                                                                                                                                                                                                                                                                                                                                                                                                                                                                                                                                                                                                                                                                                                                                                                                                                                                                                                                                                                                                                                                                                                                                                                                                                                                                                                                                                                                                                                                                                                                                                                                                                                                                                                                          | ni-Dade Product Approval                                                                                                                                                            | listing current at time                        | of installation OR (for the                     | e HVHZ only) a                               |  |  |
| C. One or more roof coverings do                                                                                                                                                                                                                                                                                                                                                                                                                                                                                                                                                                                                                                                                                                                                                                                                                                                                                                                                                                                                                                                                                                                                                                                                                                                                                                                                                                                                                                                                                                                                                                                                                                                                                                                                                                                                                                                                                                                                                                                                                                                                                               | not meet the requirements                                                                                                                                                           | of Answer "A" or "B                            | »·                                              |                                              |  |  |
| ☐ D. No roof coverings meet the req                                                                                                                                                                                                                                                                                                                                                                                                                                                                                                                                                                                                                                                                                                                                                                                                                                                                                                                                                                                                                                                                                                                                                                                                                                                                                                                                                                                                                                                                                                                                                                                                                                                                                                                                                                                                                                                                                                                                                                                                                                                                                            | _                                                                                                                                                                                   |                                                |                                                 |                                              |  |  |
| 3. <b>Roof Deck Attachment</b> : What is the                                                                                                                                                                                                                                                                                                                                                                                                                                                                                                                                                                                                                                                                                                                                                                                                                                                                                                                                                                                                                                                                                                                                                                                                                                                                                                                                                                                                                                                                                                                                                                                                                                                                                                                                                                                                                                                                                                                                                                                                                                                                                   |                                                                                                                                                                                     |                                                |                                                 |                                              |  |  |
|                                                                                                                                                                                                                                                                                                                                                                                                                                                                                                                                                                                                                                                                                                                                                                                                                                                                                                                                                                                                                                                                                                                                                                                                                                                                                                                                                                                                                                                                                                                                                                                                                                                                                                                                                                                                                                                                                                                                                                                                                                                                                                                                |                                                                                                                                                                                     |                                                | rofter (creed a movimur                         | n of 24" inches o o )                        |  |  |
| A. Plywood/Oriented strand board (OSB) roof sheathing attached to the roof truss/rafter (spaced a maximum of 24" inches on by staples or 6d nails spaced at 6" along the edge and 12" in the fieldOR- Batten decking supporting wood shakes or wo shinglesOR- Any system of screws, nails, adhesives, other deck fastening system or truss/rafter spacing that has an equivalent mean uplift less than that required for Options B or C below.                                                                                                                                                                                                                                                                                                                                                                                                                                                                                                                                                                                                                                                                                                                                                                                                                                                                                                                                                                                                                                                                                                                                                                                                                                                                                                                                                                                                                                                                                                                                                                                                                                                                                 |                                                                                                                                                                                     |                                                |                                                 |                                              |  |  |
| B. Plywood/OSB roof sheathing with a minimum thickness of 7/16"inch attached to the roof truss/rafter (spaced a maximum 24"inches o.c.) by 8d common nails spaced a maximum of 12" inches in the fieldOR- Any system of screws, nails, adhesive other deck fastening system or truss/rafter spacing that is shown to have an equivalent or greater resistance than 8d nails space a maximum of 12 inches in the field or has a mean uplift resistance of at least 103 psf.                                                                                                                                                                                                                                                                                                                                                                                                                                                                                                                                                                                                                                                                                                                                                                                                                                                                                                                                                                                                                                                                                                                                                                                                                                                                                                                                                                                                                                                                                                                                                                                                                                                     |                                                                                                                                                                                     |                                                |                                                 |                                              |  |  |
| C. Plywood/OSB roof sheathing 24"inches o.c.) by 8d common na decking with a minimum of 2 nai  Inspectors Initials KPN Property Additional Common Property Property Additional Common Property Property Additional Common Property Property Additional Common Property Property Property Property Additional Common Property P | <mark>ils spaced a maximum of 6</mark><br>ls per board (or 1 nail per b                                                                                                             | or inches in the field. board if each board is | -OR- Dimensional lumbe                          | er/Tongue & Groove                           |  |  |
| Inspectors Initials Mark Property Addi                                                                                                                                                                                                                                                                                                                                                                                                                                                                                                                                                                                                                                                                                                                                                                                                                                                                                                                                                                                                                                                                                                                                                                                                                                                                                                                                                                                                                                                                                                                                                                                                                                                                                                                                                                                                                                                                                                                                                                                                                                                                                         | ress_22302-04-00-00 LOI                                                                                                                                                             | Oak Dilve                                      | LSIGIO                                          |                                              |  |  |
| *This verification form is valid for un t                                                                                                                                                                                                                                                                                                                                                                                                                                                                                                                                                                                                                                                                                                                                                                                                                                                                                                                                                                                                                                                                                                                                                                                                                                                                                                                                                                                                                                                                                                                                                                                                                                                                                                                                                                                                                                                                                                                                                                                                                                                                                      | o five (5) years provided r                                                                                                                                                         | no matorial changes                            | have been made to the st                        | truoturo or                                  |  |  |