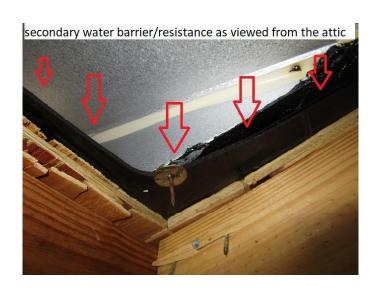

|                                 |                                         |                                                               |  |  |
| *This verification form is valid for up to five (5) years pro<br>inaccuracies found on the form.                                                                                                                                                                                                                        | vided no material changes       | have been made                          | e to the structure or                                         |  |  |